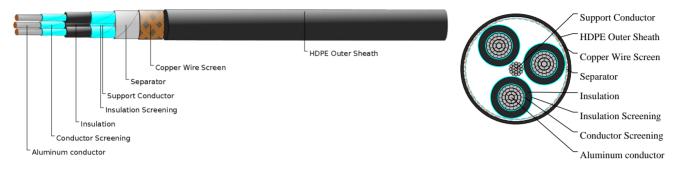

## **CABLE CONSTRUCTION**

Phase Conductor: Circular compacted stranded H68 aluminium to BS2627.

Conductor Screen: Extruded semi-conductive layer.

Insulation:XLPE.

Insulation Screen:Extruded semi-conductive layer.

Metallic Screen:Copper wire screen.

Separator:Semi-conductive swellable tape.

Outer Sheath: HDPE.

Support Conductor: Galvanized steel wires.

Assembly: Three XLPE insulated screened cores are bundled around the galvanized steel wires in a right hand lay.